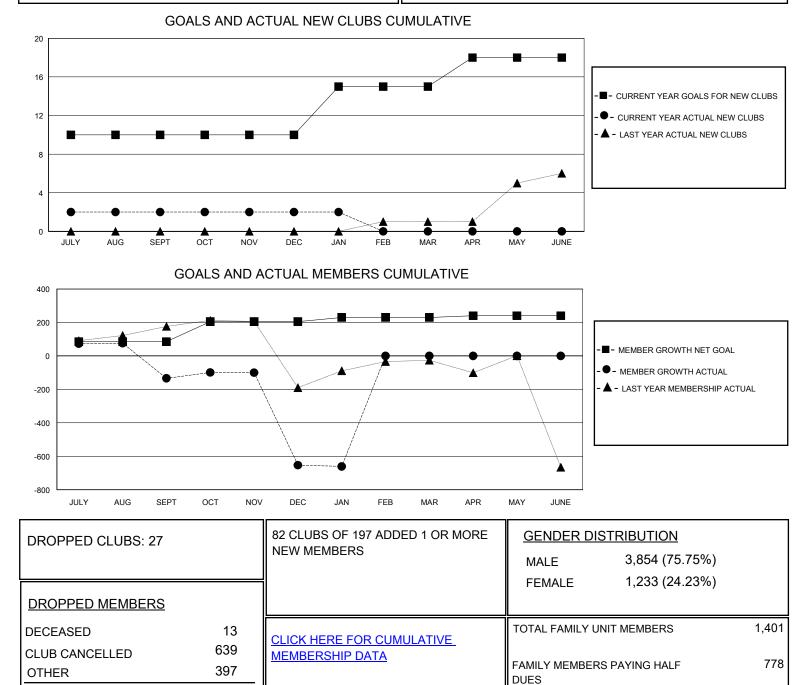

## MONTHLY MEMBERSHIP PROGRESS REPORT

District 324 M

Results as of: 1/31/2024

| GMT:                  |               |           |               |                       |                        |                         | GMT CA                                             |
|-----------------------|---------------|-----------|---------------|-----------------------|------------------------|-------------------------|----------------------------------------------------|
| Clubs                 |               |           |               | Members               |                        |                         |                                                    |
| RESULTS FOR 2023-2024 |               |           |               | RESULTS FOR 2023-2024 |                        |                         |                                                    |
| QUARTER               | NEW CLUB GOAL | NEW CLUBS | DROPPED CLUBS | QUARTER               | BER GROWTH NET<br>GOAL | MEMBER GROWTH<br>ACTUAL | DROPPED<br>MEMBERS ACTUAL<br>(including transfers) |
| JULY/AUG/SEPT         | 10            | 2         | 13            | JULY/AUG/SEPT         | 85                     | 287                     | 376                                                |
| OCT/NOV/DEC           | 0             | 0         | 13            | OCT/NOV/DEC           | 120                    | 94                      | 609                                                |
| JAN/FEB/MAR           | 5             | 0         | 1             | JAN/FEB/MAR           | 25                     | 74                      | 64                                                 |
| APR/MAY/JUNE          | 3             | 0         | 0             | APR/MAY/JUNE          | 10                     | 0                       | 0                                                  |